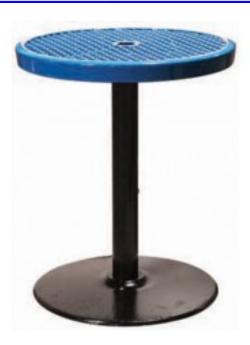

## 24 inch Expanded Pedestal Table - 30 inch high

https://www.dunriteplaygrounds.com/store2/36847-24TABX30-24-Expanded-Pedestal-Table-30-H

## **Description**

We've expanded our line of pedestal tables to include two different sizes. We now offer 24" diameter tables just right for seating one or two people. Two heights are available: 30" high for our C-1 chairs and 40" high for our C-2 bar-stools.

Expanded metal top - 24" in diameter 9 Gauge expanded steel construction Thermoplastic finish Stable pedestal base - 30" or 40" high 1 3/4" Umbrella hole