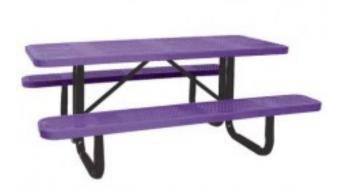

## **Description**

We also offer standard picnic tables in 11 gauge perforated steel tops and seats. Our picnic tables are available in three mounting options: portable, in-ground (soil) and surface mount (concrete). Eight foot lengths are available in an ADA version.

11 Gauge perforated metal seats and top Black powder coated galvanized steel 2 3/8" tubular legs Thermoplastic finish Available in sizes from 4 to 12 feet in length