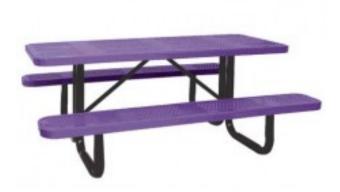

## **Description**

We also offer standard picnic tables in 11 gauge perforated steel tops and seats. Our picnic tables are available in three mounting options: portable, in-ground (soil) and surface mount (concrete). Eight foot lengths are available in an ADA version.

11 Gauge perforated metal seats and top Black powder coated galvanized steel 2 3/8" tubular legs Thermoplastic finish Available in sizes from 4 to 12 feet in length