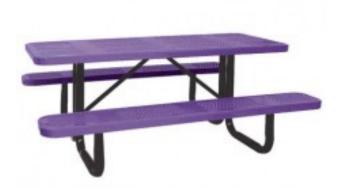

## **Description**

We also offer standard picnic tables in 11 gauge perforated steel tops and seats. Our picnic tables are available in three mounting options: portable, in-ground (soil) and surface mount (concrete). Eight foot lengths are available in an ADA version.

11 Gauge perforated metal seats and top Black powder coated galvanized steel 2 3/8" tubular legs Thermoplastic finish Available in sizes from 4 to 12 feet in length