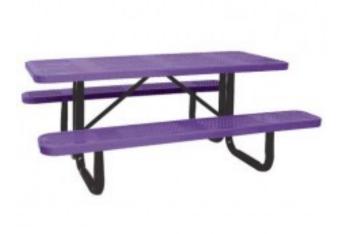

## Description

We also offer standard picnic tables in 11 gauge perforated steel tops and seats. Our picnic tables are available in three mounting options: portable, in-ground (soil) and surface mount (concrete). Eight foot lengths are available in an ADA version.

11 Gauge perforated metal seats and top Black powder coated galvanized steel 2 3/8" tubular legs Thermoplastic finish Available in sizes from 4 to 12 feet in length

10 foot picnic table