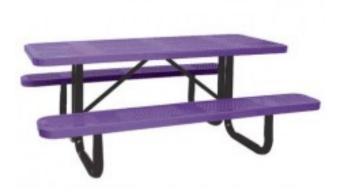

## **Description**

We also offer standard picnic tables in 11 gauge perforated steel tops and seats. Our picnic tables are available in three mounting options: portable, in-ground (soil) and surface mount (concrete). Eight foot lengths are available in an ADA version.

11 Gauge perforated metal seats and top Black powder coated galvanized steel 2 3/8" tubular legs Thermoplastic finish Available in sizes from 4 to 12 feet in length