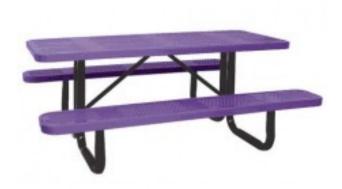

## **Description**

We also offer standard picnic tables in 11 gauge perforated steel tops and seats. Our picnic tables are available in three mounting options: portable, in-ground (soil) and surface mount (concrete). Eight foot lengths are available in an ADA version.

11 Gauge perforated metal seats and top Black powder coated galvanized steel 2 3/8" tubular legs Thermoplastic finish Available in sizes from 4 to 12 feet in length