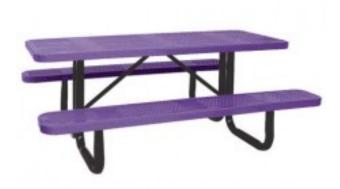

## 6 foot Portable Perforated Metal Picnic Table

https://www.dunriteplaygrounds.com/store2/36815-T6XPP-PERF-6-foot-Portable-Perforated-Metal-Picnic-Table

## Description

We also offer standard picnic tables in 11 gauge perforated steel tops and seats. Our picnic tables are available in three mounting options: portable, in-ground (soil) and surface mount (concrete). Eight foot lengths are available in an ADA version.

11 Gauge perforated metal seats and top Black powder coated galvanized steel 2 3/8" tubular legs Thermoplastic finish Available in sizes from 4 to 12 feet in length