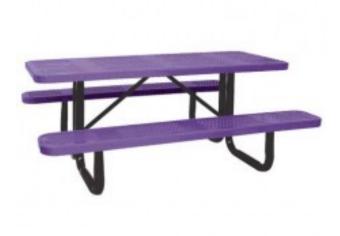

## 4 foot In-Ground Perforated Metal Picnic Table

https://www.dunriteplaygrounds.com/store2/36814-T4XPIG-PERF-4-foot-In-Ground-Perforated-Metal-Picnic-Table

## Description

We also offer standard picnic tables in 11 gauge perforated steel tops and seats. Our picnic tables are available in three mounting options: portable, in-ground (soil) and surface mount (concrete). Eight foot lengths are available in an ADA version.

11 Gauge perforated metal seats and top Black powder coated galvanized steel 2 3/8" tubular legs Thermoplastic finish Available in sizes from 4 to 12 feet in length