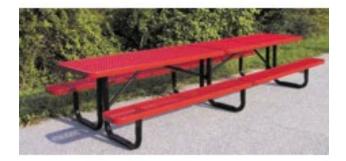

## 12 foot Surface Mount Expanded Metal Picnic Table

https://www.dunriteplaygrounds.com/store2/36810-T12XPSM-12-foot-Surface-Mount-Expanded-Metal-Picnic-Table

## **Description**

Our standard picnic tables have plenty of room to seat large parties. Our weatherproof thermoplastic coating provides years of attractive usage. Anti-skateboard tabs available. Eight foot lengths are available in an ADA version.

9 Gauge expanded metal seats and top Black powder coated galvanized steel 2 3/8" tubular legs Thermoplastic finish Available in sizes from 4 to 12 feet in length