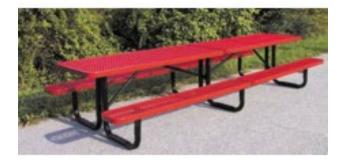

## 8 foot Surface Mount ADA Expanded Metal Picnic Table

https://www.dunriteplaygrounds.com/store2/36808-T8XPSM-ADA-8-foot-Surface-Mount-ADA-Expanded-Metal-Picnic-Table

## **Description**

Our standard picnic tables have plenty of room to seat large parties. Our weatherproof thermoplastic coating provides years of attractive usage. Anti-skateboard tabs available. Eight foot lengths are available in an ADA version.

9 Gauge expanded metal seats and top Black powder coated galvanized steel 2 3/8" tubular legs Thermoplastic finish Available in sizes from 4 to 12 feet in length