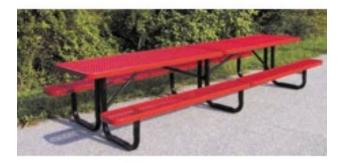

## 8 foot Portable ADA Expanded Metal Picnic Table

https://www.dunriteplaygrounds.com/store2/36807-T8XPP-ADA-8-foot-Portable-ADA-Expanded-Metal-Picnic-Table

## **Description**

Our standard picnic tables have plenty of room to seat large parties. Our weatherproof thermoplastic coating provides years of attractive usage. Anti-skateboard tabs available. Eight foot lengths are available in an ADA version.

9 Gauge expanded metal seats and top Black powder coated galvanized steel 2 3/8" tubular legs Thermoplastic finish Available in sizes from 4 to 12 feet in length