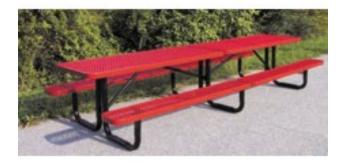

## **Description**

Our standard picnic tables have plenty of room to seat large parties. Our weatherproof thermoplastic coating provides years of attractive usage. Anti-skateboard tabs available. Eight foot lengths are available in an ADA version.

9 Gauge expanded metal seats and top Black powder coated galvanized steel 2 3/8" tubular legs Thermoplastic finish Available in sizes from 4 to 12 feet in length