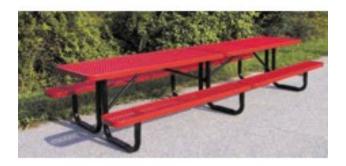

## Description

Our standard picnic tables have plenty of room to seat large parties. Our weatherproof thermoplastic coating provides years of attractive usage. Anti-skateboard tabs available. Eight foot lengths are available in an ADA version.

9 Gauge expanded metal seats and top Black powder coated galvanized steel 2 3/8" tubular legs Thermoplastic finish Available in sizes from 4 to 12 feet in length