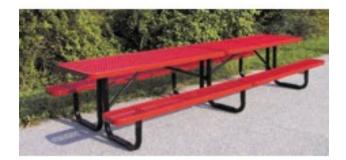

## **Description**

Our standard picnic tables have plenty of room to seat large parties. Our weatherproof thermoplastic coating provides years of attractive usage. Anti-skateboard tabs available. Eight foot lengths are available in an ADA version.

9 Gauge expanded metal seats and top Black powder coated galvanized steel 2 3/8" tubular legs Thermoplastic finish Available in sizes from 4 to 12 feet in length