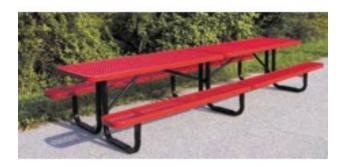

## 4 foot In-Ground Expanded Metal Picnic Table

https://www.dunriteplaygrounds.com/store2/36800-T4XPIG-4-foot-In-Ground-Expanded-Metal-Picnic-Table

## Description

Our standard picnic tables have plenty of room to seat large parties. Our weatherproof thermoplastic coating provides years of attractive usage. Anti-skateboard tabs available. Eight foot lengths are available in an ADA version.

9 Gauge expanded metal seats and top Black powder coated galvanized steel 2 3/8" tubular legs Thermoplastic finish Available in sizes from 4 to 12 feet in length