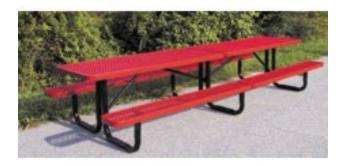

## 4 foot Surface Mount Expanded Metal Picnic Table

https://www.dunriteplaygrounds.com/store2/36799-T4XPSM-4-foot-Surface-Mount-Expanded-Metal-Picnic-Table

## Description

Our standard picnic tables have plenty of room to seat large parties. Our weatherproof thermoplastic coating provides years of attractive usage. Anti-skateboard tabs available. Eight foot lengths are available in an ADA version.

9 Gauge expanded metal seats and top Black powder coated galvanized steel 2 3/8" tubular legs Thermoplastic finish Available in sizes from 4 to 12 feet in length