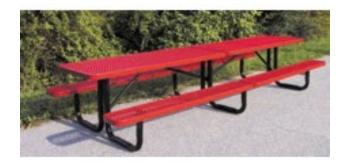

## **Description**

Our standard picnic tables have plenty of room to seat large parties. Our weatherproof thermoplastic coating provides years of attractive usage. Anti-skateboard tabs available. Eight foot lengths are available in an ADA version.

9 Gauge expanded metal seats and top Black powder coated galvanized steel 2 3/8" tubular legs Thermoplastic finish Available in sizes from 4 to 12 feet in length