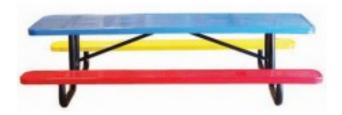

## **Description**

This children's picnic table seats a large group of children. The table height is 24 ½" tall and the seat height is 11 7?8" tall. Multiple colors of thermoplas-tic give the table protection as well as a festive feel.

Seats are 11 7/8" tall - the table is 24 ½" tall
11 Gauge perforated metal seats and tops
2 3/8" Black powder coated galvanized steel tubular legs
Multicolored thermoplastic finish