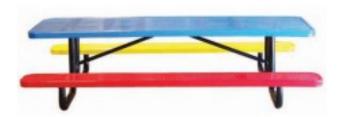

## **Description**

This children's picnic table seats a large group of children. The table height is 24 ½" tall and the seat height is 11 7?8" tall. Multiple colors of thermoplas-tic give the table protection as well as a festive feel.

Seats are 11 7/8" tall - the table is 24 ½" tall
11 Gauge perforated metal seats and tops
2 3/8" Black powder coated galvanized steel tubular legs
Multicolored thermoplastic finish