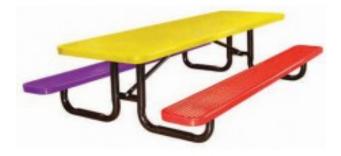

## Description

Children's picnic tables in six and eight foot lengths are scaled down for youngsters. The table is 24 ½" tall and the seat height is 11 7?8" tall. Each expanded metal part is coated in a different color of protective thermoplastic.

Seats are 11 7/8" tall - the table is 24 ½" tall 9 Gauge expanded metal seats and tops 2 3/8" Black powder coated galvanized steel tubular legs Multicolored thermoplastic finish