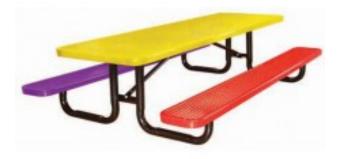

## Description

Children's picnic tables in six and eight foot lengths are scaled down for youngsters. The table is 24 ½" tall and the seat height is 11 7?8" tall. Each expanded metal part is coated in a different color of protective thermoplastic.

Seats are 11 7/8" tall - the table is 24 ½" tall 9 Gauge expanded metal seats and tops 2 3/8" Black powder coated galvanized steel tubular legs Multicolored thermoplastic finish