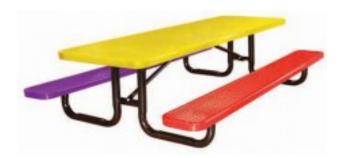

## **Description**

Children's picnic tables in six and eight foot lengths are scaled down for youngsters. The table is 24 ½" tall and the seat height is 11 7?8" tall. Each expanded metal part is coated in a different color of protective thermoplastic.

Seats are 11 7/8" tall - the table is 24 ½" tall 9 Gauge expanded metal seats and tops 2 3/8" Black powder coated galvanized steel tubular legs Multicolored thermoplastic finish