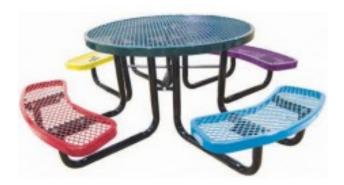

## 46 inch Round Table 3 seats Expanded - child size

https://www.dunriteplaygrounds.com/store2/36779-T46ROP-ADA-CHILD-46-Round-Table-3-seats-Expanded-childs-size

## **Description**

This round children's sized table seats up to eight youngsters. The table top is  $24 \frac{1}{2}$ " tall and the seat height is  $11 \frac{1}{7}$ 8" tall. The ADA version of this table has just three attached seats.

Seats are 11 7/8" tall - the table is 24 ½" tall 9 Gauge expanded metal seats and tops 2" Black powder coated galvanized steel tubular legs Multicolored thermoplastic finish 1 ¾" Umbrella hole