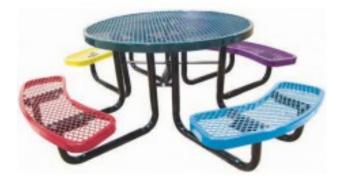

## **Description**

This round children's sized table seats up to eight youngsters. The table top is 24 ½" tall and the seat height is 11 7?8" tall. The ADA version of this table has just three attached seats.

Seats are 11 7/8" tall - the table is 24 ½" tall 9 Gauge expanded metal seats and tops 2" Black powder coated galvanized steel tubular legs Multicolored thermoplastic finish 1 ¾" Umbrella hole