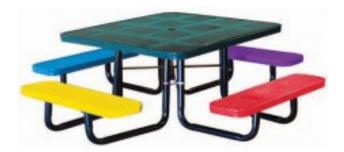

## **Description**

We also make a perforated version of our 46" square table for children. The table top is  $24 \frac{1}{2}$ " tall and the seat height is  $11 \frac{7}{8}$ " tall. The seats and tops are multi-colored in cheerful thermoplastic.

Seats are 11 7/8" tall - the table is 24 ½" tall
11 Gauge perforated metal seats and tops
2" Black powder coated galvanized steel tubular legs
Multicolored thermoplastic finish
1 ¾" Umbrella hole