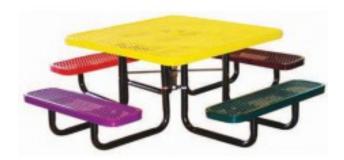

## **Description**

We make a scaled down version of our 46" square expanded metal table for the young set. The table top is 24 ½" tall and the seat height is 11 7?8" tall. The seats and tops are multi-colored in colorful thermoplastic. Each part is a different color for a playful look.

Seats are 11 7/8" tall - the table is 24 ½" tall 9 Gauge expanded metal seats and tops 2" Black powder coated galvanized steel tubular legs Multicolored thermoplastic finish 1 ¾" Umbrella hole