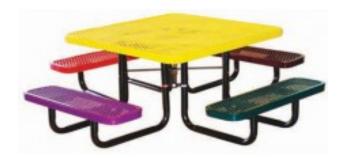

## **Description**

We make a scaled down version of our 46" square expanded metal table for the young set. The table top is 24 ½" tall and the seat height is 11 7?8" tall. The seats and tops are multi-colored in colorful thermoplastic. Each part is a different color for a playful look.

Seats are 11 7/8" tall - the table is 24 ½" tall 9 Gauge expanded metal seats and tops 2" Black powder coated galvanized steel tubular legs Multicolored thermoplastic finish 1 ¾" Umbrella hole