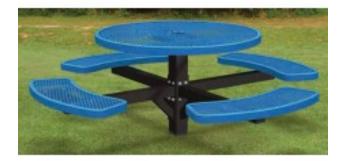

## 46 inch Round Expanded Metal Table 3 seats

https://www.dunriteplaygrounds.com/store2/36765-RO46P-ADA-46-Round-Expanded-Metal-Table-3-seats

## **Description**

Our single post design has seats that are fixed to a main post. The table mounts in concrete for a secure placement. The table and seats are made from 9 gauge expanded metal protected with any of our 16 colors of thermoplastic. The ADA version of this table has only three seats attached for wheelchair access.