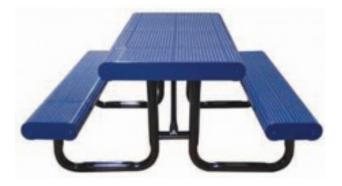

## Description

Our radial edge picnic table sports seats and a table top that are rolled on a 2" radius, making them 4" deep with a smooth, high-tech style.

11 Gauge perforated metal seats and top4" Rolled edge seats and topBlack powder coated galvanized steel 2 3/8" tubular legsThermoplastic finish