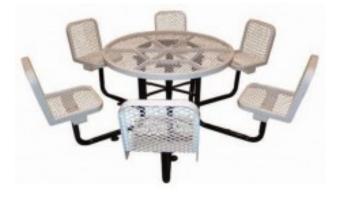

## 46 inch Round Expanded Surface Mount Table 6 chairs

https://www.dunriteplaygrounds.com/store2/36746-R466SSM-46-inch-Round-Surface-Mount-Table-6-chairs

## Description

We also make this 46" round expanded metal table with six attached chairs, available in your choice of 16 thermoplastic colors and mounting options.

9 Gauge expanded metal seats and top
Black powder coated galvanized steel 2" tubular under structure
Thermoplastic finish
1 <sup>3</sup>/<sub>4</sub>" Umbrella hole