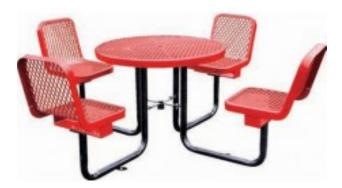

## 36 inch Round Expanded Portable Table 3 chairs

https://www.dunriteplaygrounds.com/store2/36744-R36WP3-36-inch-Round-Portable-Table-3-chairs

## **Description**

A perfect addition to cafés and streetscapes, this 36" table has four attached chairs and is ready to add some color to any space. This model is also available with a three seat option. Options allow for permanent mounting on pavement or lawn and there are optional umbrellas also available.