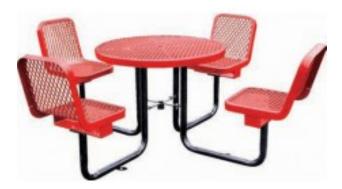

## **Description**

A perfect addition to cafés and streetscapes, this 36" table has four attached chairs and is ready to add some color to any space. This model is also available with a three seat option. Options allow for permanent mounting on pavement or lawn and there are optional umbrellas also available.

9 Gauge expanded metal seats and top Black powder coated galvanized steel 2" tubular under structure Thermoplastic finish 1 3/4" Umbrella hole