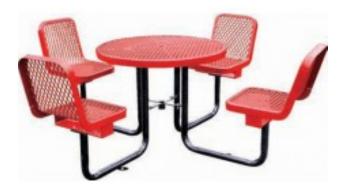

## **Description**

A perfect addition to cafés and streetscapes, this 36" table has four attached chairs and is ready to add some color to any space. This model is also available with a three seat option. Options allow for permanent mounting on pavement or lawn and there are optional umbrellas also available.

9 Gauge expanded metal seats and top Black powder coated galvanized steel 2" tubular under structure Thermoplastic finish 1 3/4" Umbrella hole