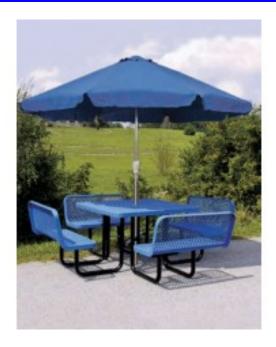

## **Product Image**

## **Description**

We also offer this 46" square expanded metal table with attached bench seats. The seats have backs attached and have 3" radial edge trim for a clean look that matches the trim on the table top. It's a perfect pair with our complimentary umbrellas. We also offer a version of this table that is 46" x 58" with three bench seats to meet federal ADA compliance.