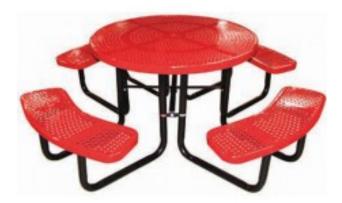

## 46 inch Perforated Surface Mount Round Table

https://www.dunriteplaygrounds.com/store2/36723-T46ROSM-PERF-46-inch-Perforated-Surface-Mount-Round-Table

## **Description**

This attractive round table has mounting options for pavement (surface mount) or lawn (inground mount) surfaces. Choose a portable table to place anywhere you need seating for up to eight adults. The perforated metal is protected and beautified with any of our 16 colors of thermoplastic.

11 Gauge perforated metal seats and top
Black powder coated galvanized steel 2" tubular under structure
Thermoplastic finish
1 3/4" Umbrella hole