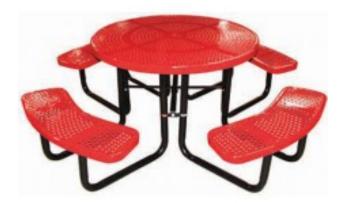

## **Description**

This attractive round table has mounting options for pavement (surface mount) or lawn (inground mount) surfaces. Choose a portable table to place anywhere you need seating for up to eight adults. The perforated metal is protected and beautified with any of our 16 colors of thermoplastic.

11 Gauge perforated metal seats and top
Black powder coated galvanized steel 2" tubular under structure
Thermoplastic finish
1 ¾" Umbrella hole