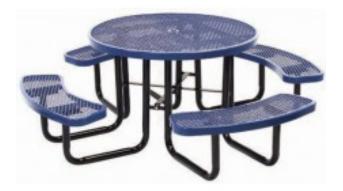

## 46 inch Round Expanded Metal In-Ground Expanded Metal Table

https://www.dunriteplaygrounds.com/store2/36721-T46ROIG-46-inch-Round-In-Ground-Table

## **Description**

This round expanded 46" table is one of our most popular models. It's ideal for park, school and patio placement. Optional umbrella, leg protectors and skateboard tabs are available to fit this and all of our 46" tables.