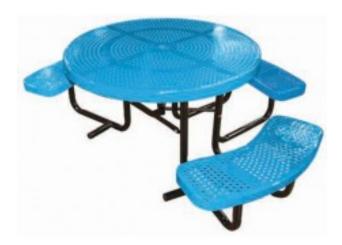

## **Description**

This round, perforated table has three attached bench seats with one side left open. The legs have a clearance of 30" wide x 19" deep for ADA compli-ance. The seats have a complimentary 3" radial edge to enhance the pattern of  $\frac{1}{2}$ " holes.

11 Gauge perforated metal seats and top
Black powder coated galvanized steel 2" tubular under structure
Thermoplastic finish
1 3/4" Umbrella hole