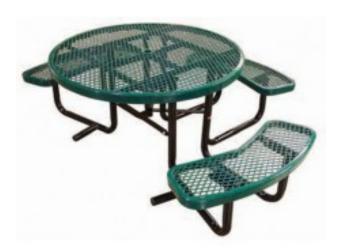

## 46 inch Round Expanded Portable Table - 3 seats

https://www.dunriteplaygrounds.com/store2/36717-T46ROP-ADA-46-inch-Round-Portable-Table-3-seats

## **Description**

This round, expanded table has a clearance of 30" wide x 19" deep on the open side for ADA compli-ance. A leg protector kit for this portable table and any of our tables with a 2" tubular under structure.

9 Gauge expanded metal seats and top Black powder coated galvanized steel 2" tubular under structure Thermoplastic finish 1 3/4" Umbrella hole