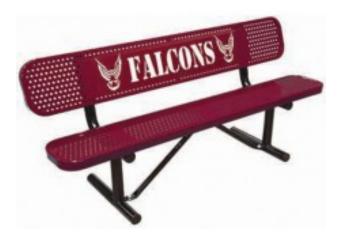

## 8 foot Personalized Standard Perforated Bench with Back

https://www.dunriteplaygrounds.com/store2/36701-PB8WBP-SM-IG-PERF-8-foot-Personalized-Standard-Perforated-Bench-with-Back

## **Description**

This personalized perforated bench has our pat-tern of  $\frac{1}{2}$ " holes, for a contemporary style at home in schools, stadiums, shopping centers or streetscapes.

Customized logo or words cut into the bench back 11 Gauge perforated steel seat and back are 11 ½" wide Black powder coated galvanized steel 2 3/8" tubular legs Thermoplastic finish