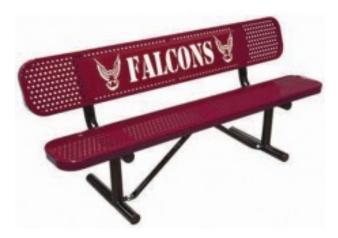

## 6 foot Personalized Standard Perforated Bench with Back

https://www.dunriteplaygrounds.com/store2/36700-PB6WBP-SM-IG-PERF-6-foot-Personalized-Standard-Perforated-Bench-with-Back

## **Description**

This personalized perforated bench has our pat-tern of  $\frac{1}{2}$ " holes, for a contemporary style at home in schools, stadiums, shopping centers or streetscapes.

Customized logo or words cut into the bench back 11 Gauge perforated steel seat and back are 11 ½" wide Black powder coated galvanized steel 2 3/8" tubular legs Thermoplastic finish