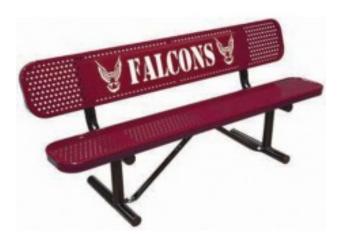

## 4 foot Personalized Standard Perforated Bench with Back

https://www.dunriteplaygrounds.com/store2/36699-PB4WBP-SM-IG-PERF-4-foot-Personalized-Standard-Perforated-Bench-with-Back

## **Description**

This personalized perforated bench has our pat-tern of ½" holes, for a contemporary style at home in schools, stadiums, shopping centers or streetscapes.

Customized logo or words cut into the bench back 11 Gauge perforated steel seat and back are 11 ½" wide Black powder coated galvanized steel 2 3/8" tubular legs Thermoplastic finish