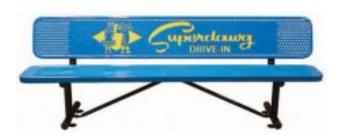

## 15 foot Personalized Multicolor Perforated Player Bench

https://www.dunriteplaygrounds.com/store2/36694-MB15XPLP-SM-IG-PERF-15-foot-Personalized-Multicolor-Perforated-Player-Bench

## **Description**

This personalized multicolor player's bench fea-tures a 15" seat and back; 3½" more space for your message than on our standard bench.

Customized logo or words manufactured into the bench back Secondary color included

11 Gauge perforated steel bench seat and back are 15" wide Black powder coated galvanized steel 2 3/8" tubular legs Thermoplastic finish

NOTE: Pictured as 6' bench!