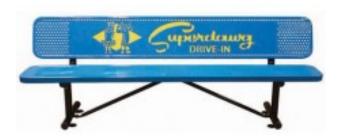

## **Description**

This personalized multicolor player's bench fea-tures a 15" seat and back; 3½" more space for your message than on our standard bench.

Customized logo or words manufactured into the bench back Secondary color included

11 Gauge perforated steel bench seat and back are 15" wide Black powder coated galvanized steel 2 3/8" tubular legs Thermoplastic finish