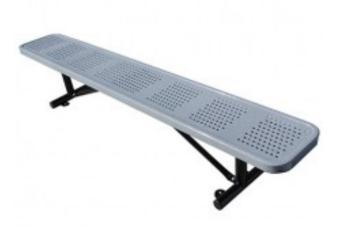

## 15 foot Expanded Player Bench no back - 15 inch wide seat

https://www.dunriteplaygrounds.com/store2/36690-B15XPLP-SM-IG-15-foot-Expanded-Player-Bench-no-back-15-inch-wide-seat\_

## **Description**

We also offer an expanded metal player's bench for sporting use. The bench features a seat that is 15" wide instead of the standard 11  $\frac{1}{2}$ " of our standard benches. It comes in any of our 16 colors and your choice of mounting styles.

9 Gauge expanded metal seat is 15" wide Black powder coated galvanized steel 2 3/8" tubular legs Thermoplastic finish