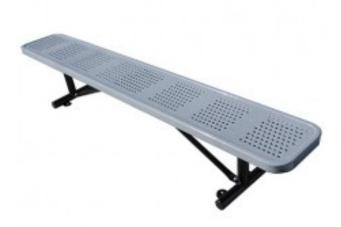

## **Description**

We also offer an expanded metal player's bench for sporting use. The bench features a seat that is 15" wide instead of the standard 11  $\frac{1}{2}$ " of our standard benches. It comes in any of our 16 colors and your choice of mounting styles.

9 Gauge expanded metal seat is 15" wide Black powder coated galvanized steel 2 3/8" tubular legs Thermoplastic finish