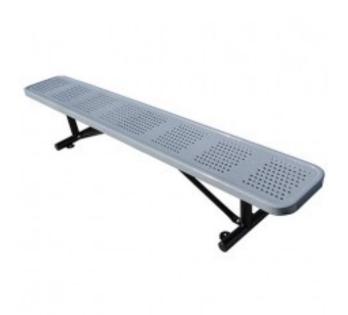

## Description

We also offer an expanded metal player's bench for sporting use. The bench features a seat that is 15" wide instead of the standard 11  $\frac{1}{2}$ " of our standard benches. It comes in any of our 16 colors and your choice of mounting styles.

9 Gauge expanded metal seat is 15" wide Black powder coated galvanized steel 2 3/8" tubular legs Thermoplastic finish