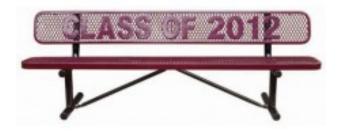

## 10 foot Personalized Standard Expanded Bench with Back

https://www.dunriteplaygrounds.com/store2/36675-PB10WBP-SM-IG-10-foot-Personalized-Standard-Expanded-Bench-with-Back

## **Description**

Our standard expanded metal bench is one of our best sellers. We can personalize it by welding solid steel letters to the back, making it our most affordable personalized bench.

5 ½" by 8" Steel letters are welded to the bench back 9 Gauge expanded metal seat and back are 11 ½" wide Black powder coated galvanized steel 2 3/8" tubular legs Thermoplastic finish