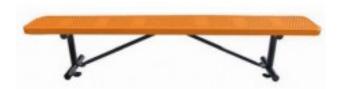

## 8 foot Standard Perforated Player Bench no back - 15 inch wide seat

https://www.dunriteplaygrounds.com/store2/36669-B8PLP-SM-IG-8-foot-Standard-Perforated-Player-Bench-no-back-15-inch-wide-seat

## **Description**

This perforated player's bench has our pattern of ½" holes. It's ready for placement on any playing field with a specially wider 15" seat. Three mounting options (portable, surface mount or in-ground) make it appropriate for pavement or field placement.

11 Gauge perforated steel seat is 15" wide Black powder coated galvanized steel 2 3/8" tubular legs Thermoplastic finish